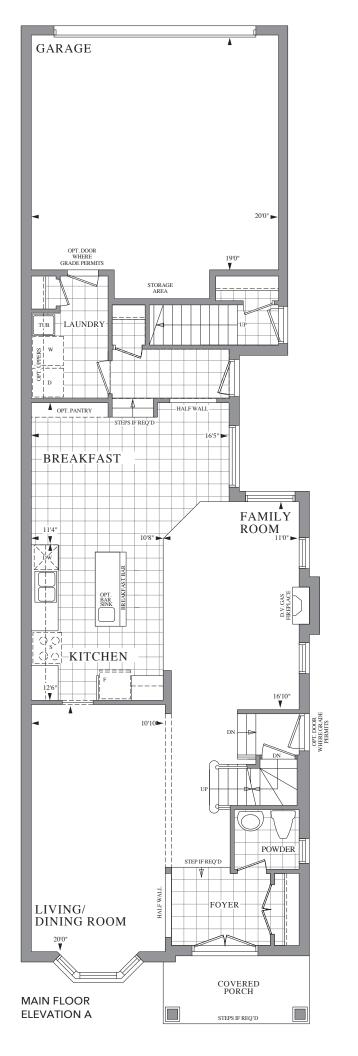

## COACH HOME DESIGN

**Your Home Within a Home** 

Actual usable floor space may vary from stated floorplan area. All elevations, renderings, floorplans, furniture layouts, siteplans and landscaping details are artist's concept. The Vendor shall have the right to construct the reverse mirror image of the dwelling, including reversal of the garage siting and reversal of the interior floor plan layout. Furniture displayed is not to scale and is shown for illustration purposes only and does not necessarily reflect the electrical plan of the home. Homes are sold unfurnished. Materials, specifications and floorplans are subject to change without notice. All dimensions are approximate. Locations of basement: furnace, hot water tank and optional 3 pc. rough-in bath and locations and number of posts and beams may vary and are determined by architect and may not be located as shown on brochures and Purchasers shall be deemed to accept same. E. & O. E. (30-12) Sept 2019.