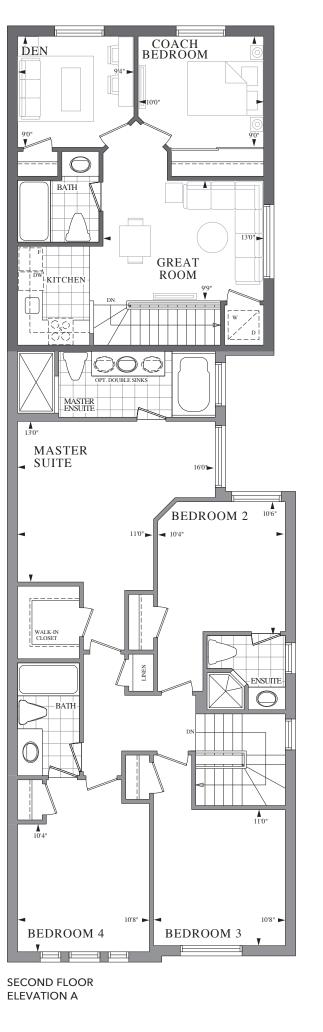

## COACH HOME DESIGN

**Your Home Within a Home** 

Actual usable floor space may vary from stated floorplan area. All elevations, renderings, floorplans, furniture layouts, siteplans and landscaping details are artist's concept. The Vendor shall have the right to construct the reverse mirror image of the dwelling, including reversal of the garage siting and reversal of the interior floor plan layout. Furniture displayed is not to scale and is shown for illustration purposes only and does not necessarily reflect the electrical plan of the home. Homes are sold unfurnished. Materials, specifications and floorplans are subject to change without notice. All dimensions are approximate. Locations of basement: furnace, hot water tank and optional 3 pc. rough-in bath and locations and number of posts and beams may vary and are determined by architect and may not be located as shown on brochures and Purchasers shall be deemed to accept same. E. & O. E. (30-12) Sept 2019.