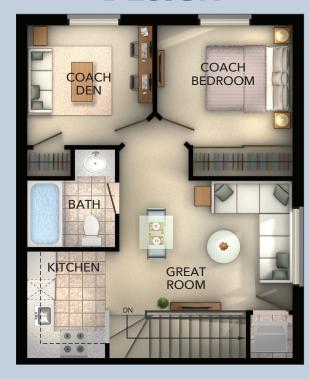

## COACH HOME DESIGN

**Your Home Within a Home** 

Actual usable floor space may vary from stated floorplan area. All elevations, renderings, floorplans, furniture layouts, siteplans and landscaping details are artist's concept. The Vendor shall have the right to construct the reverse mirror image of the dwelling, including reversal of the garage siting and reversal of the interior floor plan layout. Furniture displayed is not to scale and is shown for illustration purposes only and does not necessarily reflect the electrical plan of the home. Homes are sold unfurnished. Materials, specifications and floorplans are subject to change without notice. All dimensions are approximate. Locations of basement: furnace, hot water tank and optional 3 pc. rough-in bath and locations and number of posts and beams may vary and are determined by architect and may not be located as shown on brochures and Purchasers shall be deemed to accept same. E. & O. E. (30-12) Sept 2019.