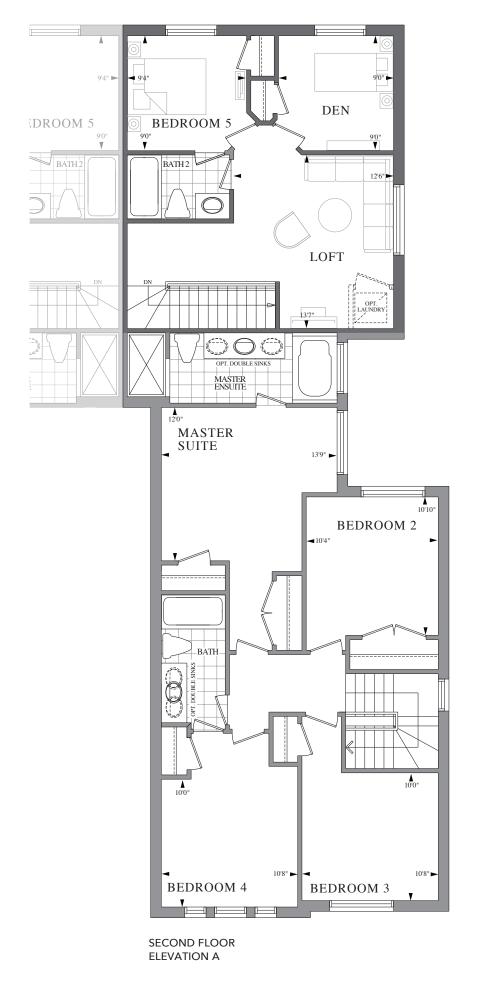

## **LOFT DESIGN**

Actual usable floor space may vary from stated floorplan area. All elevations, renderings, floorplans, furniture layouts, siteplans and landscaping details are artist's concept. The Vendor shall have the right to construct the reverse mirror image of the dwelling, including reversal of the garage siting and reversal of the interior floor plan layout. Furniture displayed is not to scale and is shown for illustration purposes only and does not necessarily reflect the electrical plan of the home. Homes are sold unfurnished. Materials, specifications and floorplans are subject to change without notice. All dimensions are approximate. Locations of basement: furnace, hot water tank and optional 3 pc. rough-in bath and locations and number of posts and beams may vary and are determined by architect and may not be located as shown on brochures and Purchasers shall be deemed to accept same. E. & O. E. (30-11) Sept 2019.