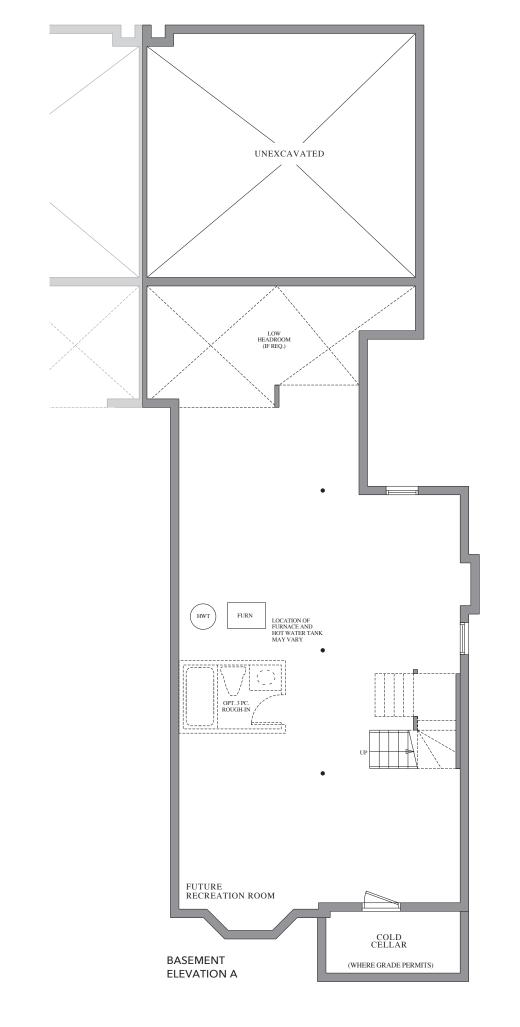

## **LOFT DESIGN**

Actual usable floor space may vary from stated floorplan area. All elevations, renderings, floorplans, furniture layouts, siteplans and landscaping details are artist's concept. The Vendor shall have the right to construct the reverse mirror image of the dwelling, including reversal of the garage siting and reversal of the interior floor plan layout. Furniture displayed is not to scale and is shown for illustration purposes only and does not necessarily reflect the electrical plan of the home. Homes are sold unfurnished. Materials, specifications and floorplans are subject to change without notice. All dimensions are approximate. Locations of basement: furnace, hot water tank and optional 3 pc. rough-in bath and locations and number of posts and beams may vary and are determined by architect and may not be located as shown on brochures and Purchasers shall be deemed to accept same. E. & O. E. (30-11) Sept 2019.