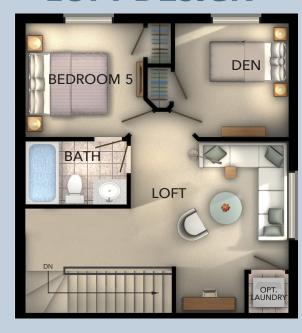

## **LOFT DESIGN**

Actual usable floor space may vary from stated floorplan area. All elevations, renderings, floorplans, furniture layouts, siteplans and landscaping details are artist's concept. The Vendor shall have the right to construct the reverse mirror image of the dwelling, including reversal of the garage siting and reversal of the interior floor plan layout. Furniture displayed is not to scale and is shown for illustration purposes only and does not necessarily reflect the electrical plan of the home. Homes are sold unfurnished. Materials, specifications and floorplans are subject to change without notice. All dimensions are approximate. Locations of basement: furnace, hot water tank and optional 3 pc. rough-in bath and locations and number of posts and beams may vary and are determined by architect and may not be located as shown on brochures and Purchasers shall be deemed to accept same. E. & O. E. (30-11) Sept 2019.