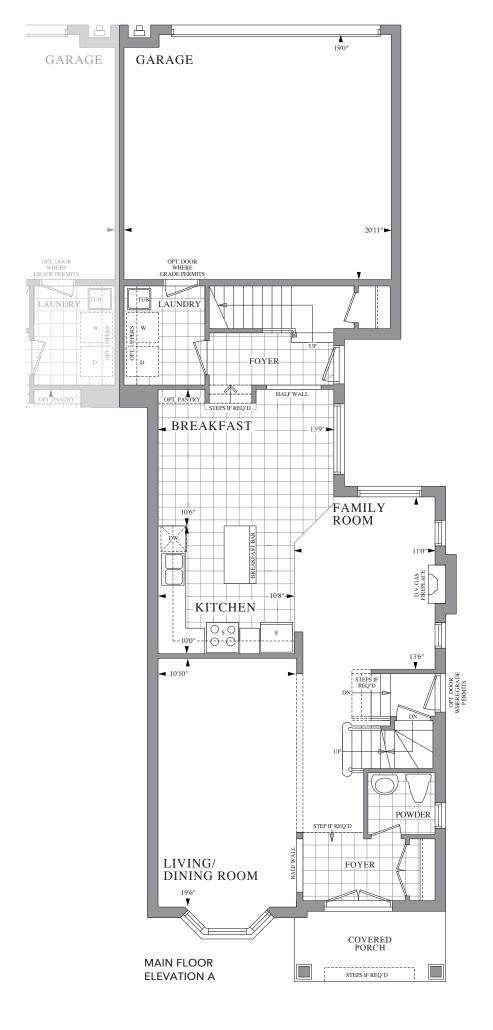

## **LOFT DESIGN**

Actual usable floor space may vary from stated floorplan area. All elevations, renderings, floorplans, furniture layouts, siteplans and landscaping details are artist's concept. The Vendor shall have the right to construct the reverse mirror image of the dwelling, including reversal of the garage siting and reversal of the interior floor plan layout. Furniture displayed is not to scale and is shown for illustration purposes only and does not necessarily reflect the electrical plan of the home. Homes are sold unfurnished. Materials, specifications and floorplans are subject to change without notice. All dimensions are approximate. Locations of basement: furnace, hot water tank and optional 3 pc. rough-in bath and locations and number of posts and beams may vary and are determined by architect and may not be located as shown on brochures and Purchasers shall be deemed to accept same. E. & O. E. (30-11) Sept 2019.